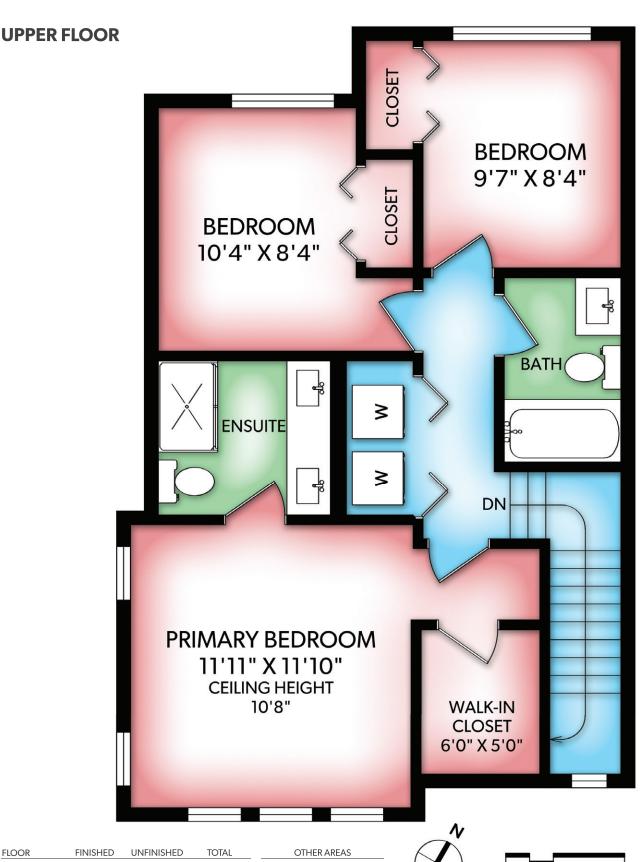

### **MAIN FLOOR**

| FLOOR  | FINISHED | UNFINISHED | TOTAL |
|--------|----------|------------|-------|
| MAIN   | 630      | 0          | 630   |
| UPPER  | 670      | 0          | 670   |
| GROUND | 228      | 0          | 228   |
| TOTAL  | 1/128    | Λ          | 1/128 |

| OTHER AREAS |     |  |
|-------------|-----|--|
| GARAGE      | 401 |  |
| PORCH       | 168 |  |
| BALCONY     | 130 |  |

## 63-370 LATORIA BOULEVARD DOCUMENT PREPARED FOR THE EXCLUSIVE USE OF

PERSONAL REAL ESTATE CORPORATION MEASURED 05/12/2021 BY IAN BERTRAM ORDERS@REALFOTO.CA

| FLOOR  | FINISHED | UNFINISHED | TOTAL |
|--------|----------|------------|-------|
| MAIN   | 630      | 0          | 630   |
| UPPER  | 670      | 0          | 670   |
| GROUND | 228      | 0          | 228   |
| TOTAL  | 1428     | 0          | 1428  |

# 63-370 LATORIA BOULEVARD DOCUMENT PREPARED FOR THE EXCLUSIVE USE OF

ORDERS@REALFOTO.CA

PERSONAL REAL ESTATE CORPORATION MEASURED 05/12/2021 BY IAN BERTRAM

| FLOOR  | FINISHED | UNFINISHED | TOTAL |
|--------|----------|------------|-------|
| MAIN   | 630      | 0          | 630   |
| UPPER  | 670      | 0          | 670   |
| GROUND | 228      | 0          | 228   |
| TOTAL  | 1428     | 0          | 1428  |

| OTHER AREAS |  |  |
|-------------|--|--|
| 401         |  |  |
| 168         |  |  |
| 130         |  |  |
|             |  |  |

### **63-370 LATORIA BOULEVARD**

PERSONAL REAL ESTATE CORPORATION ORDERS@REALFOTO.CA MEASURED 05/12/2021 BY IAN BERTRAM