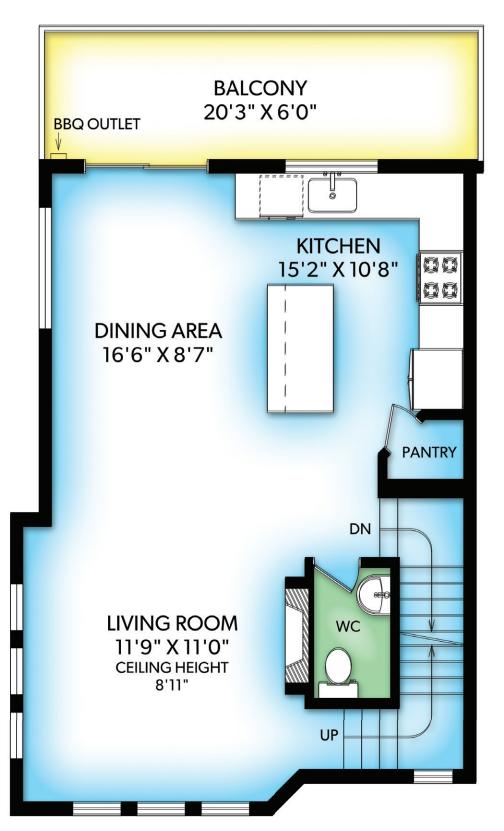

## 63-370 LATORIA BOULEVARD DOCUMENT PREPARED FOR THE EXCLUSIVE USE OF

PERSONAL REAL ESTATE CORPORATION MEASURED 05/12/2021 BY IAN BERTRAM ORDERS@REALFOTO.CA

| FLOOR  | FINISHED | UNFINISHED | TOTAL |
|--------|----------|------------|-------|
| MAIN   | 630      | 0          | 630   |
| UPPER  | 670      | 0          | 670   |
| GROUND | 228      | 0          | 228   |
| TOTAL  | 1428     | 0          | 1428  |

# 63-370 LATORIA BOULEVARD DOCUMENT PREPARED FOR THE EXCLUSIVE USE OF

ORDERS@REALFOTO.CA

PERSONAL REAL ESTATE CORPORATION MEASURED 05/12/2021 BY IAN BERTRAM

| FLOOR  | FINISHED | UNFINISHED | TOTAL |
|--------|----------|------------|-------|
| MAIN   | 630      | 0          | 630   |
| UPPER  | 670      | 0          | 670   |
| GROUND | 228      | 0          | 228   |
| TOTAL  | 1428     | 0          | 1428  |

### **63-370 LATORIA BOULEVARD**

PERSONAL REAL ESTATE CORPORATION ORDERS@REALFOTO.CA MEASURED 05/12/2021 BY IAN BERTRAM