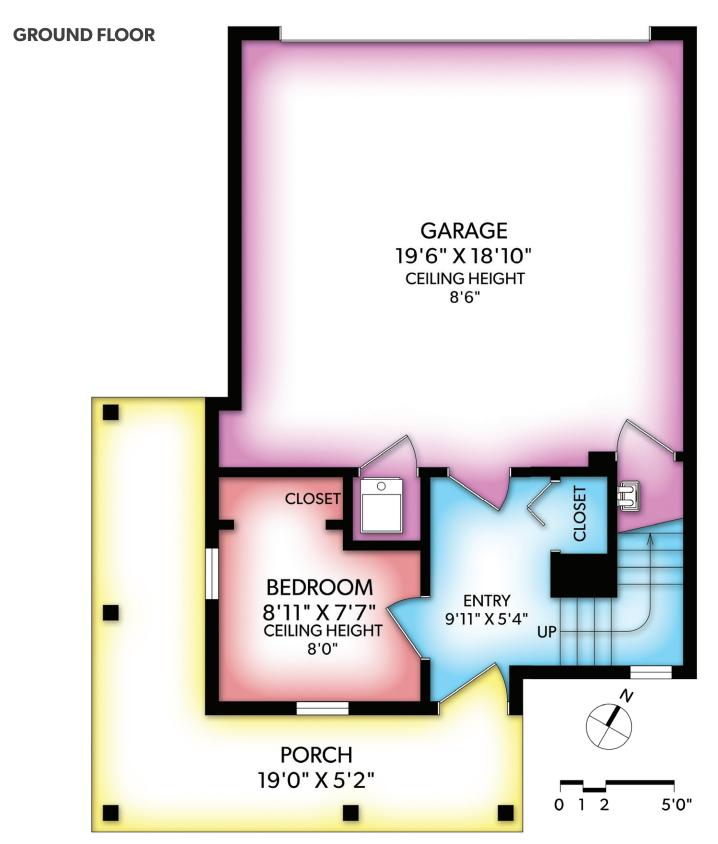

| OTHER AREAS |     |  |
|-------------|-----|--|
| GARAGE      | 401 |  |
| PORCH       | 168 |  |
| BALCONY     | 130 |  |

| OTHER AREAS |  |  |
|-------------|--|--|
| 401         |  |  |
| 168         |  |  |
| 130         |  |  |
|             |  |  |